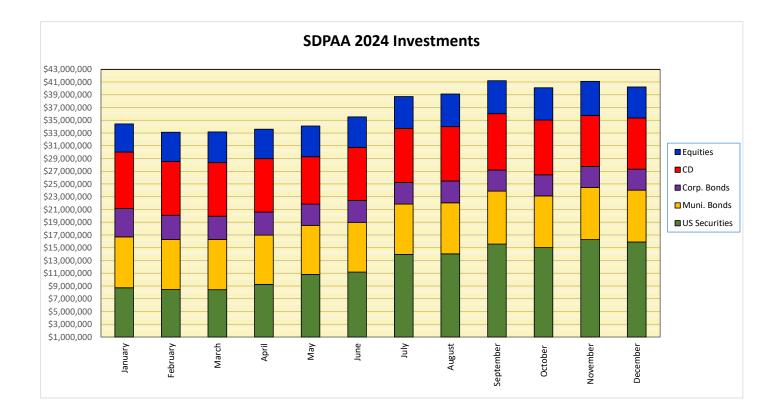

#### SDPAA Portfolio Key Highlights:

- o Total market value is \$42.7M, up from \$38.5M on 12/31/23. Net contributions and distributions totaled \$2.4 million YTD through 10/31/24.
- YTD (as of 10/31/24) total investment return is up 4.87%, stock portfolio is up 14.12%, fixed income portfolio is up 3.74%, and cash portfolio is up 4.41%.

- o Total Portfolio annualized rate of return (net of fees) for the trailing 1-, 3-, 5-, and 10-year time period of 9.77%, .91%, 1.32%, and 1.67%, respectively.
- MOTION: Moved by Outka, Seconded by O'Toole to enter into Executive Session at 9:21am for the purpose of discussing the qualifications, competence, performance, character or fitness of any officer or employee or prospective officer or employee, pursuant to SDCL 1-25-2(1); consulting with legal counsel or reviewing communications from legal counsel about proposed or pending litigation or contractual matters, pursuant to SDCL 1-25-2(3); and discussing marketing or pricing strategies when public discussion may be harmful to the competitive position of the business owned by the state's political subdivisions, pursuant to SDCL 1-25-2(5). Motion carried.