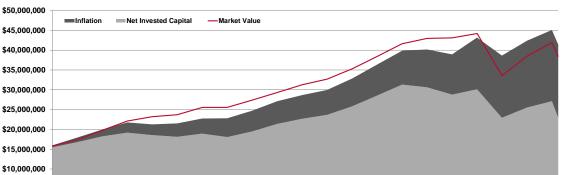

#### SDPAA Portfolio Key Highlights:

- o Total market value is \$42.7M, up from \$38.5M on 12/31/23. Net contributions and distributions totaled \$2.4 million YTD through 10/31/24.
- YTD (as of 10/31/24) total investment return is up 4.87%, stock portfolio is up 14.12%, fixed income portfolio is up 3.74%, and cash portfolio is up 4.41%.

- o Total Portfolio annualized rate of return (net of fees) for the trailing 1-, 3-, 5-, and 10-year time period of 9.77%, .91%, 1.32%, and 1.67%, respectively.
- MOTION: Moved by Outka, Seconded by O'Toole to enter into Executive Session at 9:21am for the purpose of discussing the qualifications, competence, performance, character or fitness of any officer or employee or prospective officer or employee, pursuant to SDCL 1-25-2(1); consulting with legal counsel or reviewing communications from legal counsel about proposed or pending litigation or contractual matters, pursuant to SDCL 1-25-2(3); and discussing marketing or pricing strategies when public discussion may be harmful to the competitive position of the business owned by the state's political subdivisions, pursuant to SDCL 1-25-2(5). Motion carried.