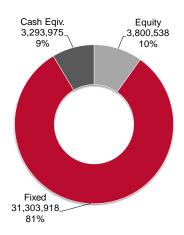

#### SDPAA Portfolio Key Highlights:

- o Total market value is \$42.7M, up from \$38.5M on 12/31/23. Net contributions and distributions totaled \$2.4 million YTD through 10/31/24.
- YTD (as of 10/31/24) total investment return is up 4.87%, stock portfolio is up 14.12%, fixed income portfolio is up 3.74%, and cash portfolio is up 4.41%.