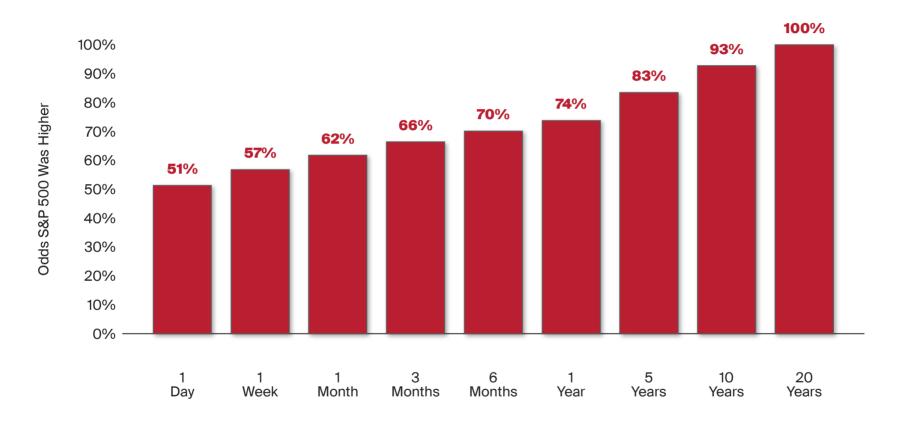

ore the S&P 500 reaches a new high. Returns are price returns. The chart illustrates that while the S&P 500 over the long-term has positive returns, have not come without a significant amount of volatility.



#### **A Short-Term View Of Stocks**

#### S&P 500 Index Over The Short-Term

Past 2 Years





Source: © Exhibit A, FactSet Research Systems Inc., Standard & Poor's | Latest: 2025-04-14



# **A Long-Term View Of Stocks**

#### S&P 500 Index Over The Long-Term

Since 1928

#### ■ S&P 500 INDEX



Source: © Exhibit A, FactSet Research Systems Inc., Standard & Poor's | Latest: 2025-04-14





# Historically, Odds of Gains Increase with Holding Period

How Often S&P 500 Was Higher Over Various Holding Periods

Since 1950

#### HOW OFTEN S&P 500 WAS HIGHER OVER VARIOUS HOLDING PERIODS



Rolling Holding Period Since 1950

Source: © Exhibit A, FactSet Research Systems Inc., Standard & Poor's | Latest: 2025-04-14





# # of 10% Pullbacks by Different Stock / Bond Splits

# of 10% Pullbacks by different Stock (S&P 500) / Bond (U.S. Bloomberg Agg) Splits

Since 1990

# OF 10% PULLBACKS BY DIFFERENT STOCK (S&P 500) / BOND (U.S. BLOOMBERG AGG) SPLITS



Widle Stocks <------ Widle Bullus

Source: © Exhibit A, FactSet Research Systems Inc., Standard & Poor's, Bloomberg Finance L.P. | Latest: 2025-04-14

This slide is for informational and illustrative purposes only. The data provided is believed to be accurate, but there is no guarantee of its accuracy, completeness, or timeliness. This is not a recommendation or offer of any financial product. Past performance is not indicativ