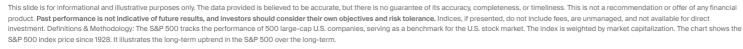

r of 5%, 10%, 20%, 30%, 40%, and 50% drawdowns in the S&P 500 since 1950. Drawdowns are defined as the largest decline in the S&P 500, calculated as the difference between the peak and the trough before the S&P 500 reaches a new high. Returns are price returns. The chart illustrates that while the S&P 500 over the long-term has positive returns, have not come without a significant amount of volatility.



#### **A Short-Term View Of Stocks**

#### S&P 500 Index Over The Short-Term

Past 2 Years





Source: © Exhibit A, FactSet Research Systems Inc., Standard & Poor's | Latest: 2025-04-14



# **A Long-Term View Of Stocks**

#### S&P 500 Index Over The Long-Term

Since 1928

#### ■ S&P 500 INDEX



Source: © Exhibit A, FactSet Research Systems Inc., Standard & Poor's | Latest: 2025-04-14





# Historically, Odds of Gains Increase with Holding Period

How Often S&P 500 Was Higher Over Various Holding Periods

Since 1950

#### HOW OFTEN S&P 500 WAS HIGHER OVER VARIOUS HOLDING PERIODS



Rolling Holding Period Since 1950

Source: © Exhibit A, FactSet Research Systems Inc., Standard & Poor's | Latest: 2025-04-14





# # of 10% Pullbacks by Different Stock / Bond Splits

# of 10% Pullbacks by different Stock (S&P 500) / Bond (U.S. Bloomberg Agg) Splits

Since 1990

# OF 10% PULLBACKS BY DIFFERENT STOCK (S&P 500) / BOND (U.S. BLOOMBERG AGG) SPLITS



Widle Stocks <------ Widle Bullus

Source: © Exhibit A, FactSet Research Systems Inc., Standard & Poor's, Bloomberg Finance L.P. | Latest: 2025-04-14

This slide is for informational and illustrative purposes only. The data provide